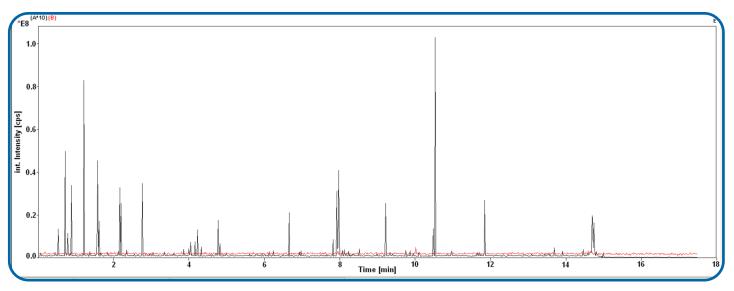

## **Elemental Scientific**

Signal spikes of Nd (black) and U (red) after a long run of high concentration samples.

No Nd signal spikes and lowered baseline for both Nd and U after automated cleaning cycle using an Apex IntraClean.