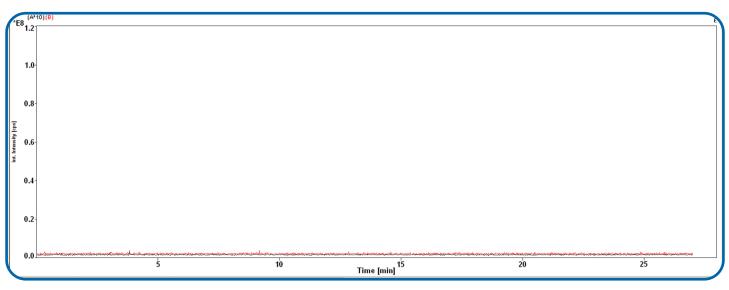

## **Elemental Scientific**

Signal spikes of Nd (black) and U (red) after a long run of high concentration samples.

No Nd signal spikes and lowered baseline for both Nd and U after automated cleaning cycle using an Apex IntraClean.